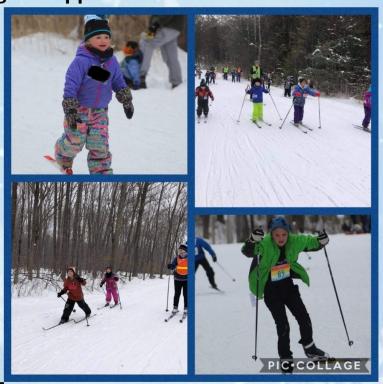

## **Bay Nordic Youth SKI Program**

- Youth ski program is open to 3 to 12 year olds.
- Introduces youth to the joy of winter with Nordic skiing.
- Saturday sessions (6) at the Reforestation Camp
- Smaller groups according their age and ability.
- "Bay Nordic" winter hat to new members.
- Equipment is available for rental at an additional cost.
- Check the website for middle and high school as well as adult program opportunities.