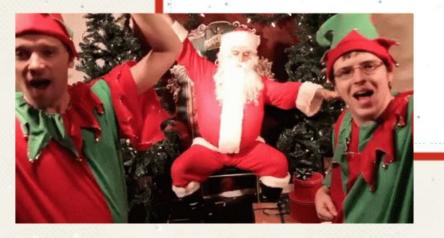

## Tuesday, December 19th "Lumberjack

Day"

All grades: Flannels and/or Winter Gear

Students: Santa

Staff: Elves