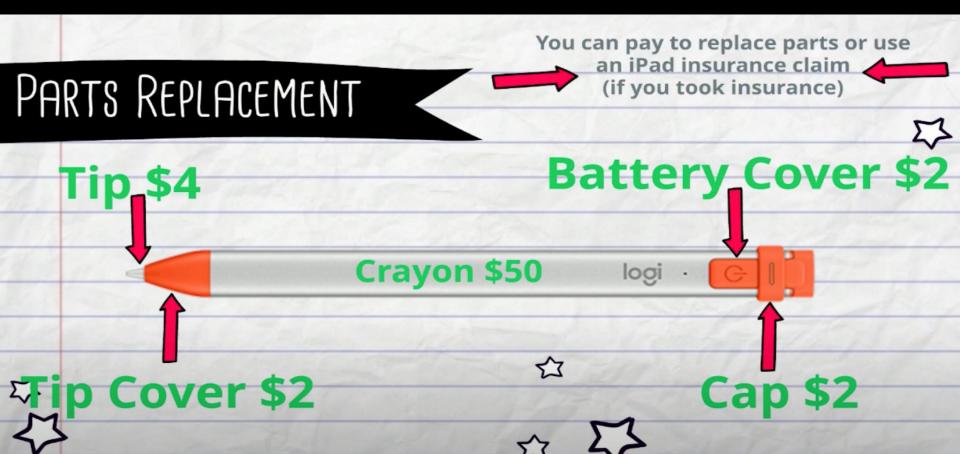

eting in LGI-2 during CPC on Wednesday, December 6th.





#### STUDENT IDS

Students - just a reminder that you **MUST** use your student ID to make purchases in the Commons. You will be asked to wait if you don't have an ID. To move our lunch lines quicker, please be prepared as you reach the cashier. Thank you!





# Breakfast & Lunch Menu

#### <u>Breakfast</u>

- Breakfast Sandwich
- Bananas
- 0] & Milk

#### Lunch

- Red Raider Pasta Bake
- Garlic Bread
- Bacon Cheeseburger
- Tater Tots
- Deli Sub Bar
- Soup & Salad Bar

Looking for a low-key, high-impact extra-curricular that looks great on a resume but isn't time consuming? JOIN FORENSICS!!! Our first meeting is Wednesday, December 6 during CPC in Mr. Krause's room 1310 in the English Pod!!

### Cost for replacement Crayon parts





# What is Holipalooza?

A week of holiday-themed events and competitions from

Monday, Dec 18 - Friday, Dec 22

# Holipalooza Leaderboard

Freshmen Sophomore \* Juniors Seniors 





# Monday, December 18th "Pajama Day"



All grades: Pajamas (sweatpants <u>do</u> count)





## Tuesday, December 19th "Lumberjack



Day"

All grades: Flannels and/or Winter Gear







Students: Santa

Staff: Elves





### Thursday, December 21st

## "Hectic Holidays

.Freshmen: Cozy Toes (comfy socks)

Sophomores: Pretty as a Present (dress like a gift)

Juniors: Deck the Halls (holiday accessories)

Seniors: Nightmare Before Christmas (halloween wear

\*NO face paint or masks\*)

Staff: O Christmas Tree (dress as Christmas Trees)



Before school on Thursday - stop in the Commons to enter a raffle fo