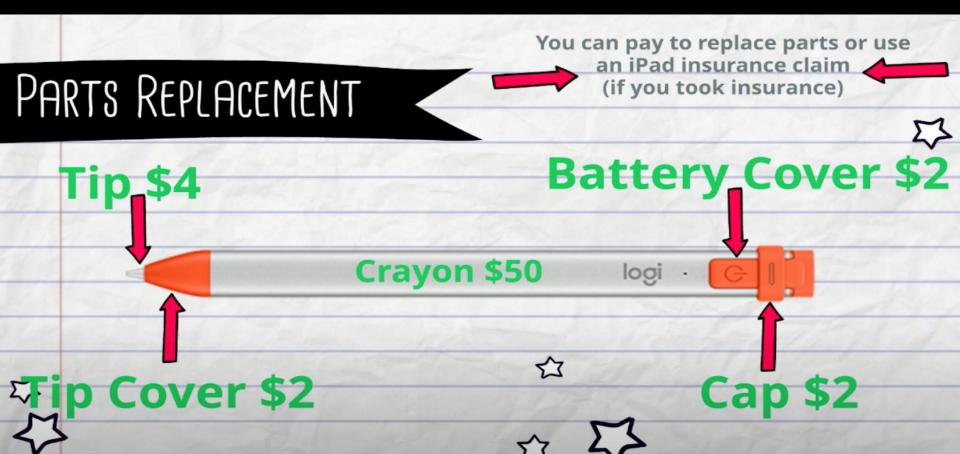

ADDITIONAL HOURS POSSIBLE TIMES SUBJECT TO CHANGE





MOD 3 & 4: 9:00 - 9:55 AM MOD 12 & 13: 1:30 - 2:25 PM



MOD 3 & 4: 9:00 - 9:55 AM



MOD 3 & 4: 9:00 - 9:55 AM MOD 12 & 13: 1:30 - 2:25 PM



F

MOD 3 & 4: 9:00 - 9:55 AM MOD 12 & 13: 1:30 - 2:25 PM







#### **NEW ARRIVALS**

| Pulaski Flannel       | \$37 |   |
|-----------------------|------|---|
| Pulaski Bucket<br>Hat | \$17 | P |
| WINTER Hat            | \$23 | 2 |







CHERRY LIME
BLUE SUN CHIP
COMBO ONLY



\$2

While Supplies Last





# Breakfast & Lunch Menu

#### Breakfast

- Maple Turkey Pancake Wrap
- Orange Halves
- 0] & Milk

#### Lunch

- Mini Corn Dogs
- Hamburger/Cheeseburger
- Pork & Pepper Jack Sandwich
- Grilled Cheese/Half Cup Chili
- Deli Sub Bar
- Soup & Salad Bar

### Cost for replacement Crayon parts





## What is Holipalooza?

A week of holiday-themed events and competitions from

Monday, Dec 18 - Friday, Dec 22



# Monday, December 18th "Pajama Day"



All grades: Pajamas (sweatpants <u>do</u> count)