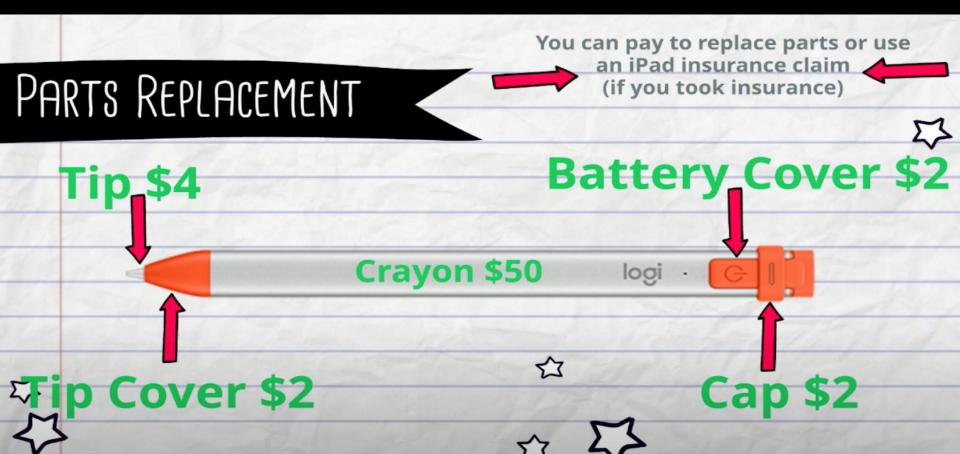

## OPEN HOURS ADDITIONAL HOURS POSSIBLE TIMES SUBJECT TO CHANGE





MOD 3 & 4: 9:00 - 9:55 AM MOD 12 & 13: 1:30 - 2:25 PM



MOD 3 & 4: 9:00 - 9:55 AM



MOD 3 & 4: 9:00 - 9:55 AM MOD 12 & 13: 1:30 - 2:25 PM



F

MOD 3 & 4: 9:00 - 9:55 AM MOD 12 & 13: 1:30 - 2:25 PM







### **NEW ARRIVALS**

| Pulaski Flannel       | \$37 |   |
|-----------------------|------|---|
| Pulaski Bucket<br>Hat | \$17 | P |
| WINTER Hat            | \$23 | 2 |







CHERRY LIME
BLUE SUN CHIP
COMBO ONLY



\$2

While Supplies Last





# Breakfast & Lunch Menu

#### Breakfast

- Bacon or Sausage Breakfast Pizza
- Oranges
- 0] & Milk

#### Lunch

- Chicken Patty on a Bun
- Pizza Dippers & Marinara
- Walking Taco
- Buffalo Chicken Wrap
- Deli Sub Bar
- Soup & Salad Bar

### Cost for replacement Crayon parts





## What is Holipalooza?

A week of holiday-themed events and competitions from

Monday, Dec 18 - Friday, Dec 22



homeroom