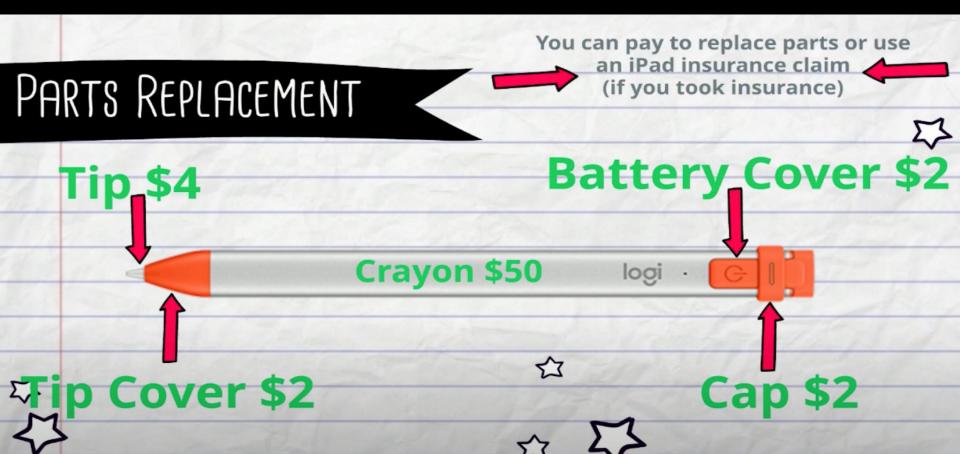

4th - UW Green Bay - 9:00am

Sign up in Student Services.

Visits held in the Student Services Career Center.









# OPEN HOURS ADDITIONAL HOURS POSSIBLE TIMES SUBJECT TO CHANGE





MOD 3 & 4: 9:00 - 9:55 AM MOD 12 & 13: 1:30 - 2:25 PM



MOD 3 & 4: 9:00 - 9:55 AM



MOD 3 & 4: 9:00 - 9:55 AM MOD 12 & 13: 1:30 - 2:25 PM



F

MOD 3 & 4: 9:00 - 9:55 AM MOD 12 & 13: 1:30 - 2:25 PM







### **NEW ARRIVALS**

| Pulaski Flannel       | \$37 |   |
|-----------------------|------|---|
| Pulaski Bucket<br>Hat | \$17 | P |
| WINTER Hat            | \$23 | 2 |







# Breakfast & Lunch Menu

#### **Breakfast**

- Cinnamon Roll
- Apple Slices
- 0] & Milk

#### Lunch

- Pizza Choice
- Chicken Philly Wrap
- Red Raider Sub
- Deli Sub Bar
- Soup & Salad Bar

# Cost for replacement Crayon parts