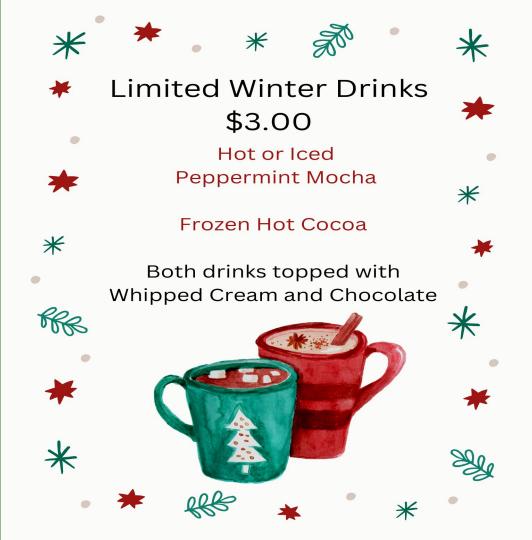

### **NEW ARRIVALS**

| Pulaski Flannel       | \$37 |   |
|-----------------------|------|---|
| Pulaski Bucket<br>Hat | \$17 | P |
| WINTER Hat            | \$23 | 2 |