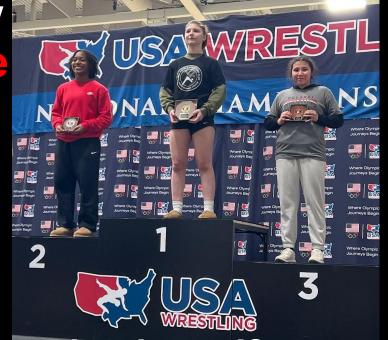

#### Lady Raider Wrestling Results

Congratulations to Harlow **Skenandore on her bronze** medal finish at the Girl's **National Wrestling Tournament and World** Team Trials last weekend in Spokane, WA.

Harlow tallied a 5 - 1 record, asserting herself as one of the best female wrestlers in the nation. Great job, Harlow!