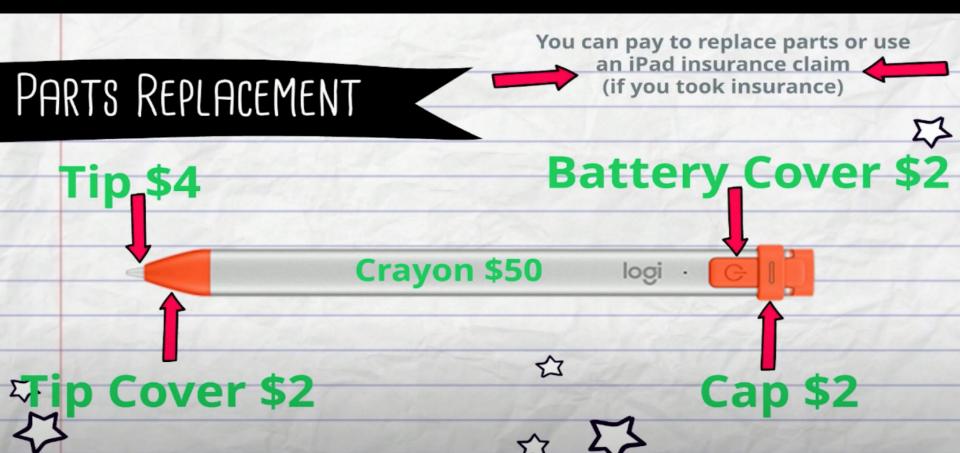

| Cherry Tomato                  |                    |  |
| Carrot Sticks                        | Cucumber, Fresh                |                                | Steamed Peas                   |                    |  |
| Apple Slices Fresh                   | Fresh Orange                   |                                | Cauliflower                    |                    |  |
|                                      |                                |                                | Mixed Fruit                    |                    |  |



Any boys interested in boys' golf, please reach out to Coach Gutzman (algutzman@pulaskischools.org) to receive important information about the upcoming golf season.











### Cost for replacement Crayon parts