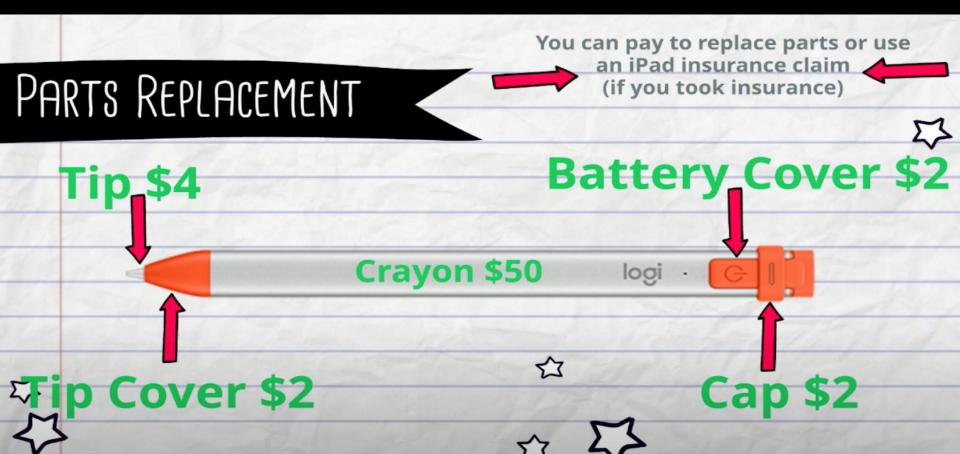

Sliced                  |  |
| Steamed Green Beans              |                                |                                |   |                                 |  |                                |  |
| Cherry Tomato                    | Apple Sauce                    |                                |   | Cucumber, Fresh                 |  |                                |  |
| Cauliflower                      |                                |                                |   | Orange Halves                   |  |                                |  |
| Mixed Fruit                      |                                |                                |   |                                 |  |                                |  |











### Cost for replacement Crayon parts



# SISTER

Presents:

PHS



THE MUSICAL