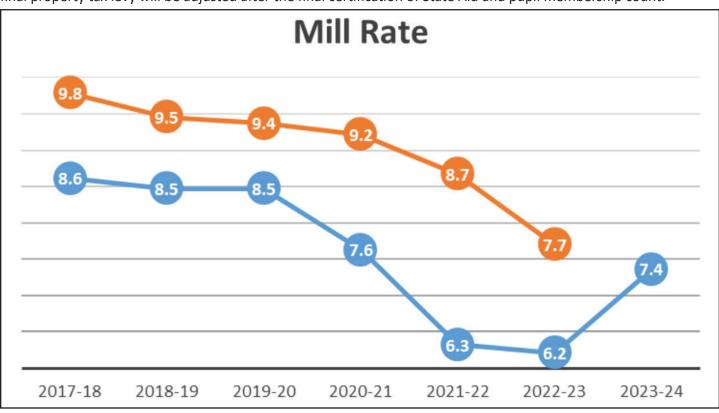

esult in an 8 percent increase. This increase is a result of the district maintaining market-competitive wages and benefits along with operating in an environment of rising costs. With the proposed balanced budget, the District's General Fund balance would remain at \$10,361,424 which is approximately 20 percent of annual expenditures.

The proposed property tax levy to support the delivery of programs in the district is projected to be \$21,116,338 for the 2023-24 school year. The increased tax levy is a result of the State set revenue limit and voter-approved referendums. The estimated tax rate for the 2023-24 fiscal year is \$7.36 per \$1,000 of equalized property value. The final property tax levy will be adjusted after the final certification of State Aid and pupil membership count.



The proposed budget is based on assumptions including enrollment projections, property value estimates and state aid estimates.

| BUDGET 2023-24                                             |                                                                                                                                                                                                                                                                                                                                                       |