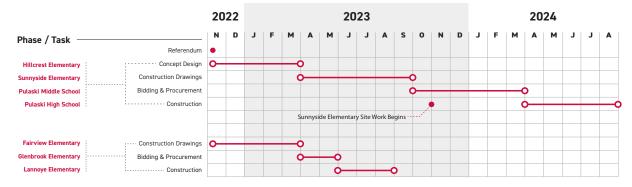

Since the success of the referendum in November of 2022, projects in the district are underway and a progress report has been included within this booklet. As the timeline will note, construction projects at four sites took place this past summer and the larger projects at the three other sites will start this fall. We are excited for these expansions for our future Red Raiders!