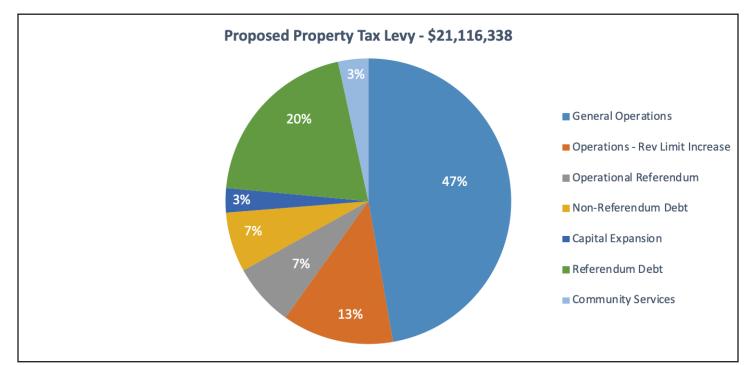

The proposed property tax levy to support the delivery of programs in the district is projected to be \$21,116,338 for the 2023-24 school year. The increased tax levy is a result of the State set revenue limit and voter-approved referendums. The estimated tax rate for the 2023-24 fiscal year is \$7.36 per \$1,000 of equalized property value. The final property tax levy will be adjusted after the final certification of State Aid and pupil membership count.

#### PROPOSED PROPERTY TAX LEVY

| FUND                                              | Audited<br>2021-22 | Unaudited<br>2022-23 | Budget<br>2023-24 |
|---------------------------------------------------|--------------------|----------------------|-------------------|
| General Fund                                      | 11,396,982.00      | 10,926,489.00        | 14,136,375.00     |
| Referendum Debt Service Fund                      | 136,434.00         | 2,025,000.00         | 4,244,991.00      |
| Non-Referendum Debt Service Fund                  | 1,437,639.00       | 1,435,264.00         | 1,430,976.00      |
| Capital Expansion Fund                            | 265,000.00         | 265,000.00           | 581,689.00        |
| Community Service Fund                            | 597,960.00         | 627,858.00           | 722,307.00        |
| TOTAL SCHOOL LEVY                                 | 13,834,015.00      | 15,279,611.00        | 21,116,338.00     |
| PERCENTAGE INCREASE<br>TOTAL LEVY FROM PRIOR YEAR |                    | 10.45%               | 38.20%            |