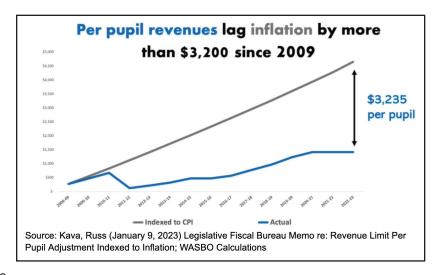

The proposed property tax levy to support the delivery of programs in the district is projected to be \$21,116,338 for the 2023-24 school year. The increased tax levy is a result of the State set revenue limit and voter-approved referendums. The estimated tax rate for the 2023-24 fiscal year is \$7.36 per \$1,000 of equalized property value. The final property tax levy will be adjusted after the final certification of State Aid and pupil membership count.